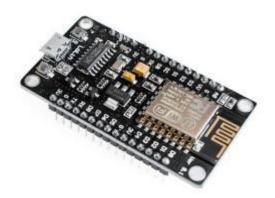

## **OKY2250**

Product Name: NodeMCU V3 Lua WIFI Module ESP8266+32M Extra Memory Flash

**USB-Serial CH340G** 

**Product Module: OKY2250** 

**Quick Details:** 

## **Product Description:**

The NodeMcu is an open-source development kit based on the popular chip ESP8266 (ESP-12E), using the Lua programming language, a development environment for applications that provide fast Wi-Fi connectivity.

Its high degree of integration in the chip allows for minimal external wiring, and all the solution, including the module, is designed to occupy the minimum area on a circuit board.

This version of NodeMCU contains the chip CH340 for the conversion USB - serial.