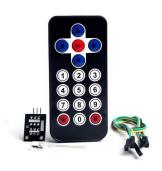

## **Products Description:**

infrared wireless remote control kit consists of ultra-thin infrared remote control and 38KHz infrared receiver module. This mini slim infrared remote control with 20 function keys. Its transmit distances up to 8 meters. Ideal for handling a variety of equipment indoors.

## Package Included

3×PCS 1x Mini Slim 38KHz infrared remote control 1x IR sensor module 1x Female to Female jumper wire