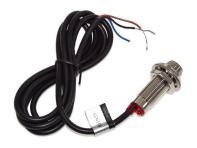

## **Product Features:**

Type: NJK - 5002C

Appearance: M12mm cylinder

Output: NPN three wire normally open type

The detection distance: 10 mmSupply voltage: 5-24VDC,6-36VDC

Output current: 200 mA

Objects can be detected: permanent magnets

Switching frequency: 320 KHZ

The shell material: copper

Wiring:brown-Power+,blue-Power-,black-signal