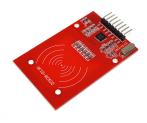

## **OKY3491**

Product Name: RC522 RFID 13.56Mhz Module Interface

**Product Module: OKY3491** 

## Package Included

1×PCS RC522 RFID 13.56Mhz Module