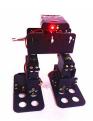

## **OKY6031**

Product Name: 4 DOF Biped Robot kit Mechanical Leg Robot Servo Motor Bracket

**Product Module: OKY6031** 

## **Product Description:**

| Match servo motor | MG996R or MG995                  |
|-------------------|----------------------------------|
| Color             | Black                            |
| Application       | Great for DIY project            |
| Note              | Mount Kit only Robot arm & Servo |
|                   | shown in picture NOT include     |